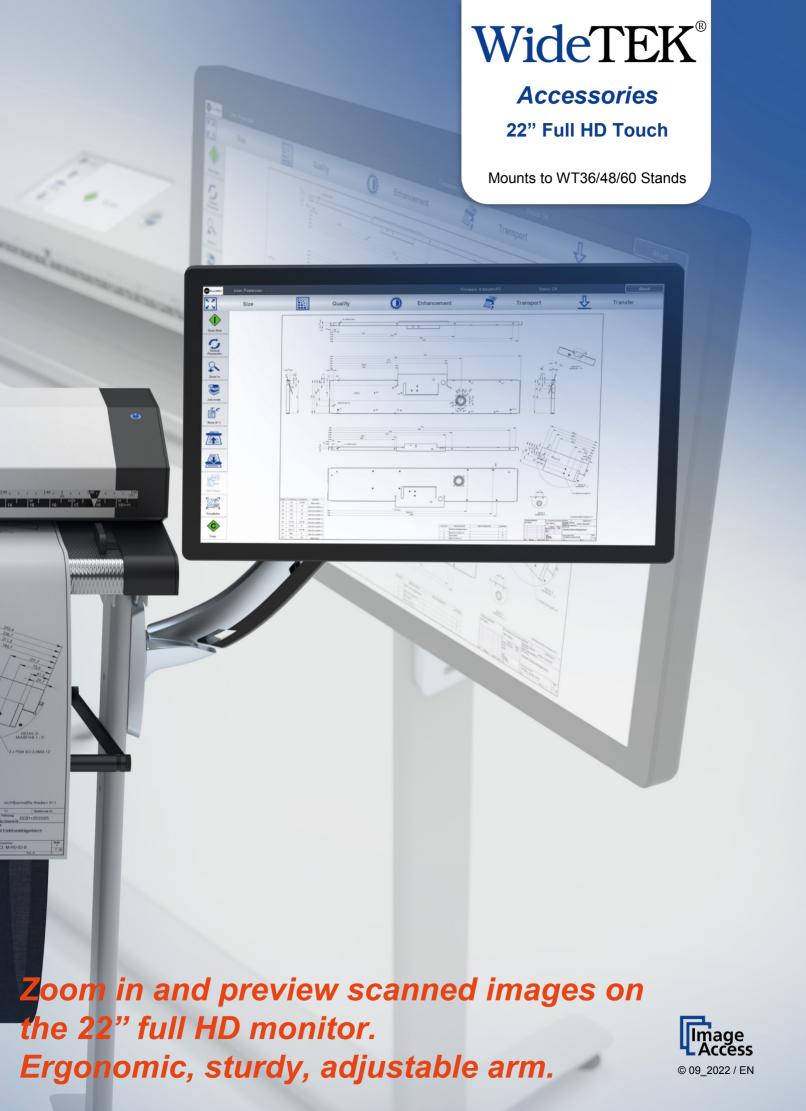

### WideTEK® 22 Inch Full HD Monitor with Adjustable Arm

The WT-TOUCH22-AA is a full HD touchscreen monitor featuring a sturdy arm to affix it to a WT36/48/60-STAND. All cables can be hidden inside the arm

The monitor features 16:9 full HD (1920 x 1080) resolution and a 3,000:1 high contrast ratio. Combined with a wide  $(178^{\circ}/178^{\circ})$  viewing angle it is ideally suited for effective post-scan image previewing.

Operate the scanner, zoom in and preview your scanned images for quality assurance and highest productivity.

Use touchscreen enhanced versions of ScanWizard, PrintWizard and EasyScan with Scan2Net firmware.

### **Features**

- High definition resolution of scanned images in 1920 x 1080 pixels.
- Lift, tilt, pan or rotate for optimal viewing in operation.
- Use with any WideTEK 36/48/60 CCD or CIS scanners.
- Stylish edge to edge glass.
- Multitouch capabilities.
- Simplified manipulation of scans in job mode.
- Predefined and configurable scanner and user templates.
- Power consumption of only 20VA (typical), ENERGYSTAR.