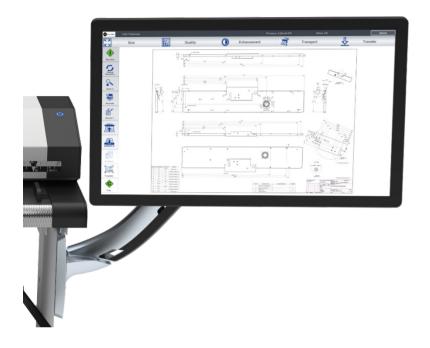

Full HD monitor with adjustable monitor arm mounted to the side of a WT36/48/60-STAND